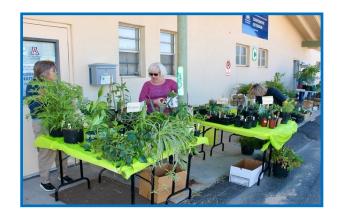

|
|                   |                  |                  |
| 1000 HOURS        | 1500 HOURS       | 3000 HOURS       |
| Kathleen Corum    | Peggy Stair      | Cindy Tirotta    |
| Tricia Michelson  |                  |                  |
| Elizabeth Sexton  |                  |                  |
|                   |                  |                  |
|                   | <b>EMERITUS</b>  |                  |
| Hope Fonnet       | Bill Marmaduke   | Dick Ryan        |
| Nancy Gibson      | Virginia Mullins | Kathy Sisley     |
| Lois Janowski     | Rich Peterson    | Tony Valadez     |
| Sandy Lundgren    | Paula Rotta      | Faun Vogel       |

## MAY 1 MASTER GARDENER TOMATO PLANT SALE













Page 17

## **OCTOBER MASTER GARDENER PLANT SALE**



















## **NOVEMBER VERDE RIVER GROWERS TOUR**





















Page 19

#### JEFF SCHALAU RETIREMENT

Long-time Extension personnel, Jeff Schalau, Extension Director of Yavapai County, retired at the end of July. For over two decades, Jeff was an integral part of Arizona Cooperative Extension - not just in Yavapai, but throughout the entire state and region.

Jeff spent most of his career designing and delivering Education outreach programs in home and commercial horticulture, forestry, range, beginning farmers, and small acreage education. In addition, he spent even more time in developing younger faculty and staff and was often sought as a critical resource and mentor.

Jeff will continue to be engaged with Extension work, even in retirement. For many years, he's written a weekly co