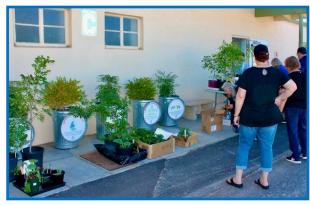

|
|                   |                  |                  |
| 1000 HOURS        | 1500 HOURS       | 3000 HOURS       |
| Kathleen Corum    | Peggy Stair      | Cindy Tirotta    |
| Tricia Michelson  |                  |                  |
| Elizabeth Sexton  |                  |                  |
|                   |                  |                  |
|                   | <b>EMERITUS</b>  |                  |
| Hope Fonnet       | Bill Marmaduke   | Dick Ryan        |
| Nancy Gibson      | Virginia Mullins | Kathy Sisley     |
| Lois Janowski     | Rich Peterson    | Tony Valadez     |
| Sandy Lundgren    | Paula Rotta      | Faun Vogel       |

## MAY 1 MASTER GARDENER TOMATO PLANT SALE













Page 17

## **OCTOBER MASTER GARDENER PLANT SALE**



















## **NOVEMBER VERDE RIVER GROWERS TOUR**





















Page 19

#### JEFF SCHALAU RETIREMENT

Long-time Extension personnel, Jeff Schalau, Extension Director of Yavapai County, retired at the end of July. For over two decades, Jeff was an integral part of Arizona Cooperative Extension - not just in Yavapai, but throughout the entire state and region.

Jeff spent most of his career designing and delivering Education outreach programs in home and commercial horticulture, forestry, range, beginning farmers, and small acreage education. In addition, he spent even more time in developing younger faculty and staff and was often sought as a critical resource and mentor.

Jeff will continue to be engaged with Extension work, even in retirement. For many years, he's written a weekly column