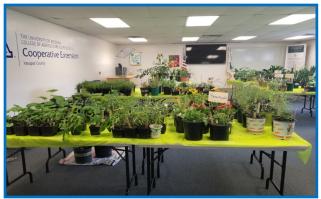

|                  |
|                   |                  |                  |
| 1000 HOURS        | 1500 HOURS       | 3000 HOURS       |
| Kathleen Corum    | Peggy Stair      | Cindy Tirotta    |
| Tricia Michelson  |                  |                  |
| Elizabeth Sexton  |                  |                  |
|                   |                  |                  |
|                   | <b>EMERITUS</b>  |                  |
| Hope Fonnet       | Bill Marmaduke   | Dick Ryan        |
| Nancy Gibson      | Virginia Mullins | Kathy Sisley     |
| Lois Janowski     | Rich Peterson    | Tony Valadez     |
| Sandy Lundgren    | Paula Rotta      | Faun Vogel       |

## MAY 1 MASTER GARDENER TOMATO PLANT SALE













Page 17

## **OCTOBER MASTER GARDENER PLANT SALE**



















## **NOVEMBER VERDE RIVER GROWERS TOUR**





















Page 19

#### JEFF SCHALAU RETIREMENT

Long-time Extension personnel, Jeff Schalau, Extension Director of Yavapai County, retired at the end of July. For over two decades, Jeff was an integral part of Arizona Cooperative Extension - not just in Yavapai, but throughout the entire state and region.

Jeff spent most of his career designing and delivering Education outreach programs in home and commercial horticulture, forestry, range, beginning farmers, and small acreage education. In addition, he spent even more time in developing younger faculty and staff and was often sought as a critical resource and mentor.

Jeff will continue to be engaged with Extension work, even in retirement. For many years, he's written a weekl