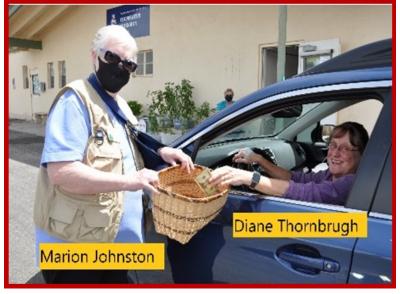

|     | Ongoing Activities                                                   | The following are the primary MG contacts working on these projects or at these locations. Contact them for instructions if you'd like to volunteer. |
|-----|----------------------------------------------------------------------|------------------------------------------------------------------------------------------------------------------------------------------------------|
|     | Cooperative Extension Office – Phone Staffing                        | Camp Verde, Prescott: Mary Barnes                                                                                                                    |
| 1.  | Yavapai Connections Bulletin                                         | Lee Atonna                                                                                                                                           |
| 2.  | Supply Management                                                    | Prescott: Kathy MacCauley, Camp Verde: Lisa Gerber                                                                                                   |
| 3.  | Specimen Insects – update/maintain insect boxes                      | Camp Verde: Faun Vogel, Prescott: Phil McNally                                                                                                       |
| 4.  | Veterans Administration – Prescott (greenhouse & associated grounds) | Roberta Pelayo will provide direction on becoming a volunteer at the VA.                                                                             |
| 5.  | Sharlot Hall Museum, Prescott                                        | Diane Thornbrugh will provide direction on becoming a Sharlot Hall volunteer; Apr 21 additional volunteers not needed at this time                   |
| 6.  | Heritage Museum, Sedona                                              | Judy Kennedy                                                                                                                                         |
| 7.  | Seed collecting and packaging for give-away                          | Prescott: Peggy Stair, Camp Verde: Lisa Gerber                                                                                                       |
| 8.  | Naturalized and Native Plant Database                                | Sue Smith                                                                                                                                            |
| 9.  | Red Rock Ranger Station                                              | Judy Kennedy                                                                                                                                         |
| 10. | Heritage Park Zoo, Prescott                                          | Diane Benjamin                                                                                                                                       |
|     |                                                                      | Feb 21 Garden will be started with Zoo volunteers & have enough                                                                                      |