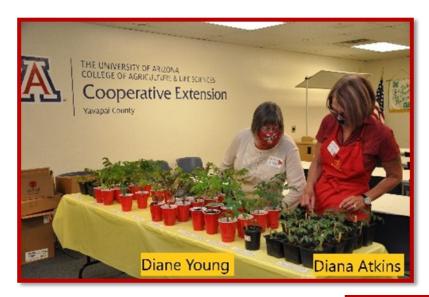

|                  |
| Laura Scignano    |                  |                  |
|                   |                  |                  |
| 1000 HOURS        | 1500 HOURS       | 3000 HOURS       |
| Kathleen Corum    | Peggy Stair      | Cindy Tirotta    |
| Tricia Michelson  |                  |                  |
| Elizabeth Sexton  |                  |                  |
|                   |                  |                  |
|                   | <b>EMERITUS</b>  |                  |
| Hope Fonnet       | Bill Marmaduke   | Dick Ryan        |
| Nancy Gibson      | Virginia Mullins | Kathy Sisley     |
| Lois Janowski     | Rich Peterson    | Tony Valadez     |
| Sandy Lundgren    | Paula Rotta      | Faun Vogel       |

## MAY 1 MASTER GARDENER TOMATO PLANT SALE













Page 17

## **OCTOBER MASTER GARDENER PLANT SALE**



















## **NOVEMBER VERDE RIVER GROWERS TOUR**





















Page 19

#### JEFF SCHALAU RETIREMENT

Long-time Extension personnel, Jeff Schalau, Extension Director of Yavapai County, retired at the end of July. For over two decades, Jeff was an integral part of Arizona Cooperative Extension - not just in Yavapai, but throughout the entire state and region.

Jeff spent most of his career designing and delivering Education outreach programs in home and commercial horticulture, forestry, range, beginning farmers, and small acreage education. In addition, he spent even more time in developing younger faculty and staff and was often sought as a critical resource and mentor.

Jeff will continue to be engaged with